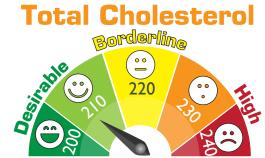

# **Cholesterol Facts**

Cholesterol is a fat that is found naturally in the body and in animal products. It is normal to have cholesterol in the body, but too much can clog the blood vessels. This may lead to stroke or heart attack









Triglycerides/5



**Total** Cholesterol

## What Should My Cholesterol Level Be?







## hat Causes

## GH CHOLESTEROL?











## What



**Heart-Healthy** Diet











## What is a Healthy Diet?

| - 211do 10 di 110dioi1y - Diooi  |                                                 |                                           |                                                   |  |  |  |  |  |
|----------------------------------|-------------------------------------------------|-------------------------------------------|---------------------------------------------------|--|--|--|--|--|
|                                  | → BEST                                          | BETTER                                    |                                                   |  |  |  |  |  |
| Meat                             | Chicken Turkey Duck                             |