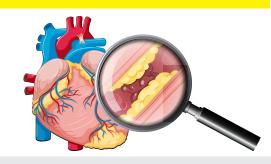

# **Cholesterol Facts**

Cholesterol is a fat that is found naturally in the body and in animal products. It is normal to have cholesterol in the body, but too much can clog the blood vessels. This may lead to stroke or heart attack

## hat Causes

## GH CHOLESTEROL?