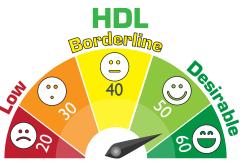

# **Cholesterol Facts**

Cholesterol is a fat that is found naturally in the body and in animal products. It is normal to have cholesterol in the body, but too much can clog the blood vessels. This may lead to stroke or heart attack









Triglycerides/5



**Total** Cholesterol

## What Should My Cholesterol Level Be?







## hat Causes

## GH CHOLESTEROL?











## What



**Heart-Healthy** Diet











## What is a Healthy Diet?

| - 211do 10 di 110dioi1y - Diooi  |                                                 |                                           |                                                   |  |  |  |  |  |
|----------------------------------|-------------------------------------------------|-------------------------------------------|---------------------------------------------------|--|--|--|--|--|
|                                  | → BEST                                          | BETTER                                    |                                                   |  |  |  |  |  |
| Meat                             | Chicken Turkey Duck