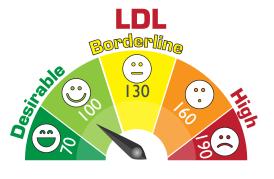

# **Cholesterol Facts**

Cholesterol is a fat that is found naturally in the body and in animal products. It is normal to have cholesterol in the body, but too much can clog the blood vessels. This may lead to stroke or heart attack









Triglycerides/5



**Total** Cholesterol

## What Should My Cholesterol Level Be?







## hat Causes

## GH CHOLESTEROL?











## What



**Heart-Healthy** Diet











## What is a Healthy Diet?

| - 211do 10 di 110dioi1y - Diooi  |                                                 |                                           |                                                   |  |  |  |  |  |
|----------------------------------|-------------------------------------------------|-------------------------------------------|---------------------------------------------------|--|--|--|--|--|
|                                  | → BEST                                          | BETTER                                    |                                                   |  |  |  |  |  |
| Meat                             | Chicken Turkey Duck